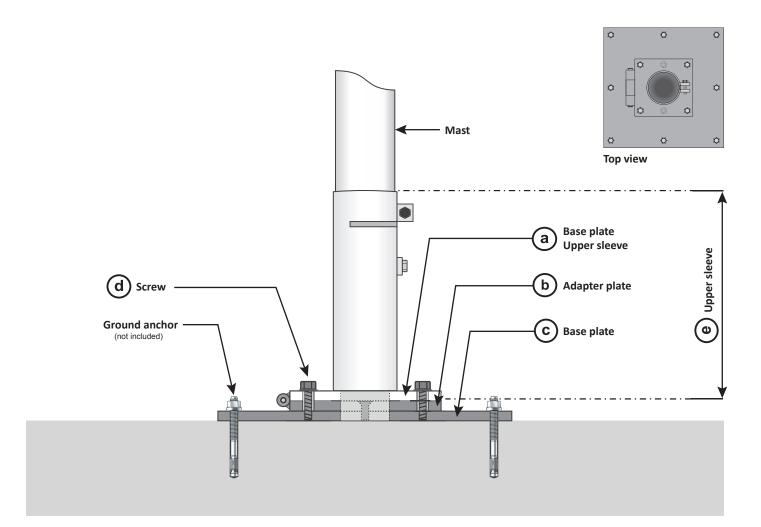

## Instruction

The dimensions of the base plate may not fall short of the mass given below!

The base plate top should be justified with the ground level and must be fixed with 8 ground anchor (not included in the delivery) to the existing ground.

| Туре              | a<br>Base plate<br>Upper sleeve<br>LxBxH | b<br>Adapter plate<br>LxBxH | C<br>Base plate<br>LxBxH | d<br>Screw  | e<br>Upper sleeve |
|-------------------|------------------------------------------|-----------------------------|--------------------------|-------------|-------------------|
| T, TS             | 150x150x8                                | 150x150x12                  | 300x300x12               | M10x35 10.9 | 260 mm            |
| T, TS             | 150x150x8                                | 150x150x12                  | 500x500x12               | M10x35 10.9 | 260 mm            |
| TL, TLx           | 200x200x12                               | 200x200x12                  | 500x500x12               | M12x40 10.9 | 430 mm            |
| TXS, TX, TXV, MMA | 200x200x12                               | 200x200x12                  | 500x500x12               | M12x40 10.9 | 430 mm            |